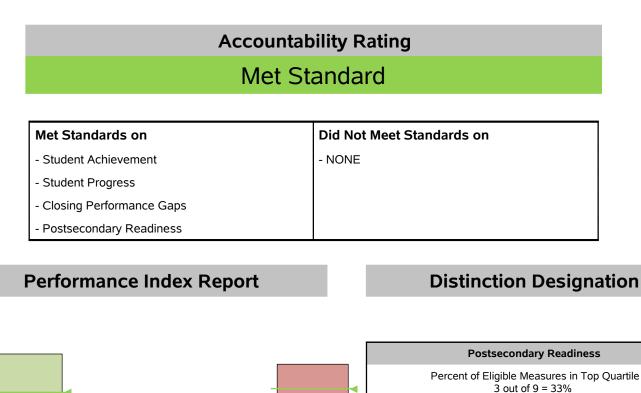

## TEXAS EDUCATION AGENCY 2014 Accountability Summary MILLSAP ISD (184904)

71

Index 4

Postsecondary Readiness (Target Score = 57)

## **Performance Index Summary**

39

Index 3

Closing Performance Gaps (Target Score = 28)

36

Index 2

Student

Progress (Target Score=16)

| Index                         | Points<br>Earned | Maximum<br>Points | Index<br>Score |
|-------------------------------|------------------|-------------------|----------------|
| 1 - Student Achievement       | 1,016            | 1,327             | 77             |
| 2 - Student Progress          | 508              | 1,400             | 36             |
| 3 - Closing Performance Gaps  | 776              | 2,000             | 39             |
| 4 - Postsecondary Readiness   |                  |                   |                |
| STAAR Score                   | 8.0              |                   |                |
| Graduation Rate Score         | 25.0             |                   |                |
| Graduation Plan Score         | 20.9             |                   |                |
| Postsecondary Indicator Score | 16.9             |                   | 71             |

For further information about this report, please see the Performance Reporting Division web site at http://ritter.tea.state.tx.us/perfreport/account/2014/index.html

100

75

50

25

0

77

Index 1

Student

Achievement (Target Score=55)